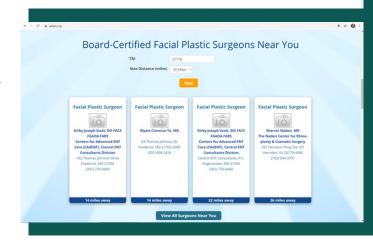

To create this necessary functionality for both sites, ISG's development team built a radius search directory module. When using the tool on a desktop computer or mobile device, the users' location is automatically generated, as long as they allow the website to use their current location. Users also have the option to search for a provider by zip code and set the search radius to any distance from 1 mile to 100 miles.

From there, users are provided with a list of results that include each provider's name, location, contact information, and potentially a link to their website as well as a photo (the level of detail provided in the results is dictated by each organization).