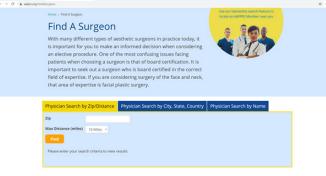

To bring more value and enhance the user experience to those consumers, AAFPRS and NAMS worked with ISG to incorporate a radius search feature into their sites. On the AAFPRS site, consumers can use the tool to search for board-certified surgeons in their area, while consumers on the NAMS site can use it to find local menopause clinicians.

To create this necessary functionality for both sites, ISG's development team built a radius search directory module. When using the tool on a desktop computer or mobile device, the users' location is automatically generated, as long as they allow the website to use their current location. Users also have the option to search for a provider by zip code and set the search radius to any distance from 1 mile to 100 miles.